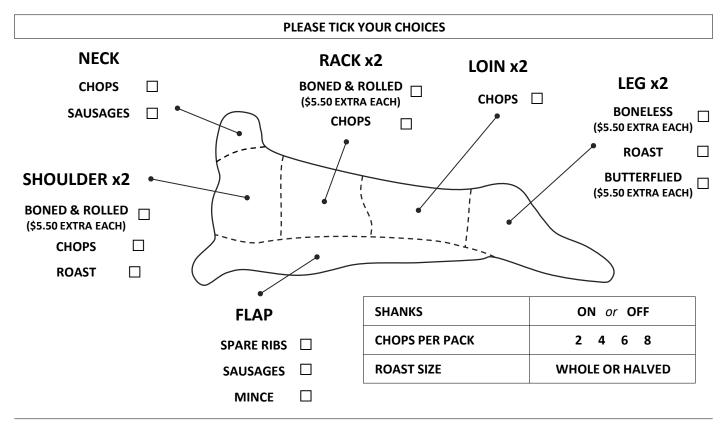

#### BASIC CUTS @ \$55 each x \_\_\_\_\_ \$\_\_\_\_\_ \$ OVER 50 kg @ \$65 each x \_\_\_\_\_ \$ OVER FAT @ \$65 each x \_\_\_\_\_ SAUSAGES Plain @ \$7.00/kg x \_\_\_\_\_ kg \$\_\_\_\_\_ Flavoured @ \$9.00/kg x \_\_\_\_\_ kg \$ EXTRAS @ \$5.50 each x \$ \_\_\_\_\_ \$\_\_\_\_\_ SUB TOTAL GST \$ \$ TOTAL ON COLLECTION